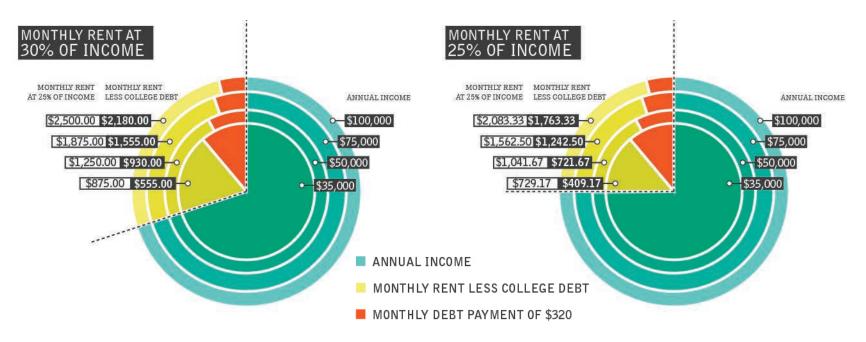

#### HOUSING FOR MILLENIALS

#### UNDERGRADUATE COLLEGE DEBT IN MICHIGAN

| COLLEGE          | AVERAGE DEBT |
|------------------|--------------|
| Ferris State     | \$36,930     |
| Western Michigan | \$30,867     |
| GVSU             | \$28,728     |
| MSU              | \$24,987     |
| UMICH            | \$27,815     |
| Michigan Average | \$28,840     |

62%

OF STUDENTS HAVE DEBT

FIG A2.26: Housing affordability for Millenials