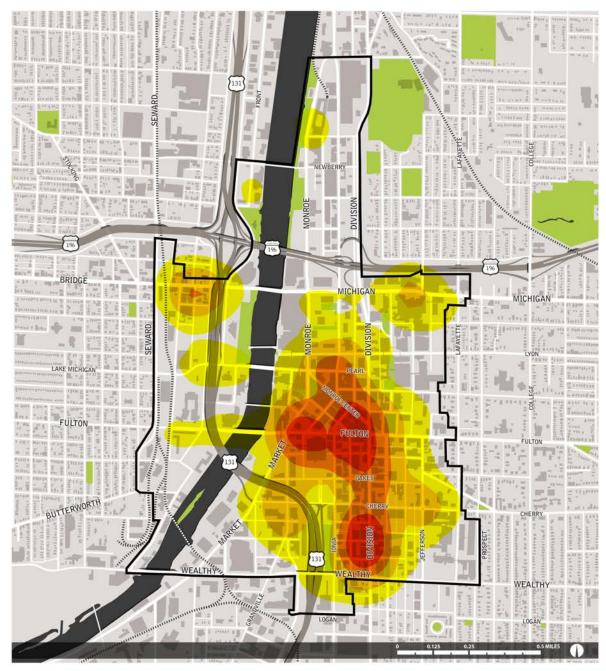

#### GRAND RAPIDS POLICE DEPARTMENT

**VIOLENT CRIME - 2013** 

LESS CRIME

FIG A2.14: 2013 Violent crime

FIG A2.15: 2005 Part 1 crime map