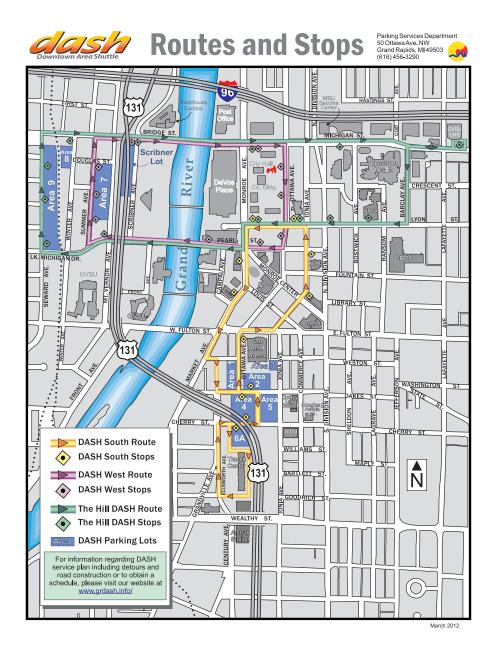

unity Survey 2012; Census Transportation Planning Package 2006 - 2010.





FIG A2.37: Public input results: How easy is it to get around?

The public responded to the question, "How easy is it to get around?" on a scale of 1(easy) - 10(Hard) by each mode of transportation by placing stickers within the range shown above.





FIG A2.38: Grand Rapids existing road diets

## **ROAD DIETS**

Existing Road Diets (City identified)

# TRAFFIC VOLUME LIGHT (AADT under 2,500) MEDIUM (AADT 2,500 - 10,000) HEAVY (AADT Above 10,000)

FIG A2.39: Grand Rapids Downtown traffic volumes. Data Source: MDOT Traffic Volumes





FIG A2.40: The Rapid transit map. Data Source: The Rapid website



FIG A2.41: The Rapid Downtown transit map. Data Source: The Rapid website





FIG A2.42: Downtown Dash routes.





FIG A2.43: Dash routes and stops map. Data Source: Grand Rapids Parking Services









MAP SHOWING US AND COUNTY OWNED ROADS Source: Kent County

FIG A2.44: US and County-owned roads. Data Source: Kent County



FIG A2.45: City truck routes map. Data Source: City of Grand Rapids





FIG A2.46: City of Grand Rapids bikeway implementation progress. Data Source: Kent County



FIG A2.47: Bike Grand Rapids map. Data Source: 2011 Greater Grand Rapids Bicycle Coalition



# Existing Division and Iona



FIG A2.48: Existing lane utilization on Ionia and Division north of 196.

## Humanize Ionia and Ottawa



—— DRIVING LANE ——— PARKING LANE

FIG A2.49: Existing lane organization on Ottawa and Ionia through the downtown core.





FIG A2.50: Existing open space assets



FIG A2.51: Open sp