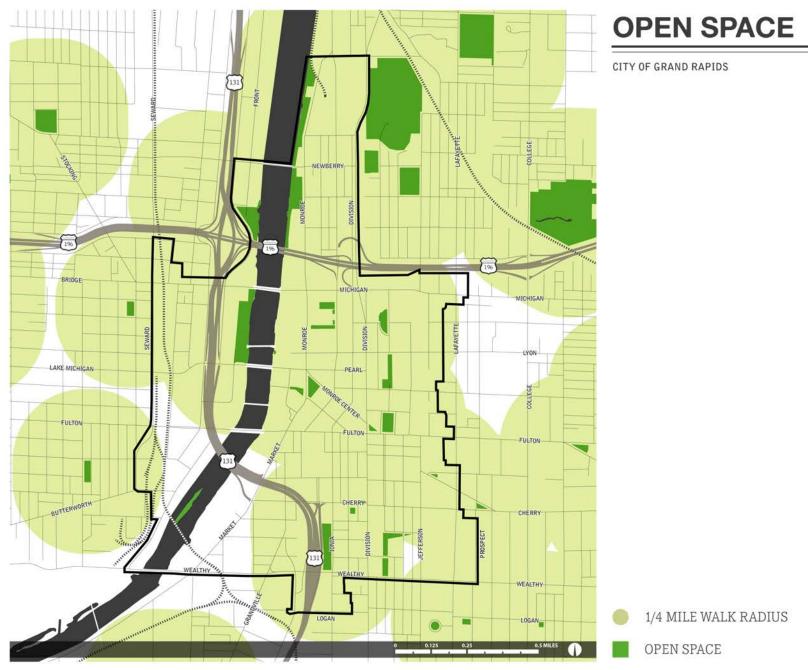

ntown Dash routes.





FIG A2.43: Dash routes and stops map. Data Source: Grand Rapids Parking Services









MAP SHOWING US AND COUNTY OWNED ROADS Source: Kent County

FIG A2.44: US and County-owned roads. Data Source: Kent County



FIG A2.45: City truck routes map. Data Source: City of Grand Rapids





FIG A2.46: City of Grand Rapids bikeway implementation progress. Data Source: Kent County



FIG A2.47: Bike Grand Rapids map. Data Source: 2011 Greater Grand Rapids Bicycle Coalition



# Existing Division and Iona



FIG A2.48: Existing lane utilization on Ionia and Division north of 196.

## Humanize Ionia and Ottawa



—— DRIVING LANE ——— PARKING LANE

FIG A2.49: Existing lane organization on Ottawa and Ionia through the downtown core.





FIG A2.50: Existing open space assets



FIG A2.51: Open space proximity map.



## Calder Plaza: Alternative Option



FIG A2.52: Potential alternate Monroe Ave access to Calder Plaza

## **SIGN IN SHEETS**

#### CITY OF GRAND RAPIDS

\* Circles scaled to # of attendees



## **TOTAL SIGN-INS** 538

#### TOP NEIGHBORHOODS IN GRAND RAPIDS

| 1  | Roosevelt Park | 77 (14%) |
|----|----------------|----------|
| 2  | Heritage Hill  | 73 (14%) |
| 3  | Creston        | 69 (13%) |
| 4  | Downtown       | 46 (9%)  |
| 5  | SWAN/JBAN      | 27 (5%)  |
| 6  | West Grand     | 25 (5%)  |
| 7  | Heartside      | 21 (4%)  |
| 8  | Belknap        | 19 (4%)  |
| 9  | Eastown        | 18 (3%)  |
| 10 | Black Hills    | 17 (3%)  |
| 11 | Midtown        | 10 (2%)  |
| 12 | West Side      | 10 (2%)  |

#### TOP NEIGHBORING CITIES AND TOWNS

|