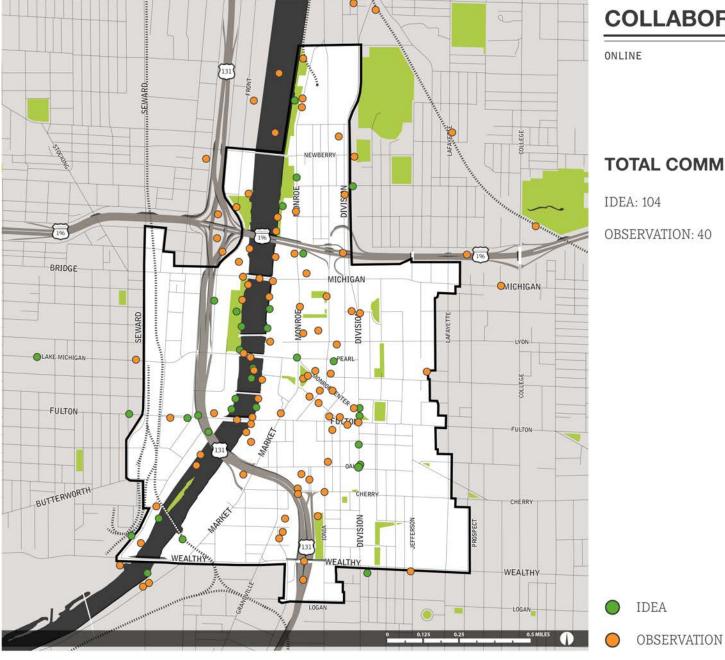

o # of attendees



## **TOTAL SIGN-INS** 538

#### TOP NEIGHBORHOODS IN GRAND RAPIDS

| 1  | Roosevelt Park | 77 (14%) |
|----|----------------|----------|
| 2  | Heritage Hill  | 73 (14%) |
| 3  | Creston        | 69 (13%) |
| 4  | Downtown       | 46 (9%)  |
| 5  | SWAN/JBAN      | 27 (5%)  |
| 6  | West Grand     | 25 (5%)  |
| 7  | Heartside      | 21 (4%)  |
| 8  | Belknap        | 19 (4%)  |
| 9  | Eastown        | 18 (3%)  |
| 10 | Black Hills    | 17 (3%)  |
| 11 | Midtown        | 10 (2%)  |
| 12 | West Side      | 10 (2%)  |

#### TOP NEIGHBORING CITIES AND TOWNS

| 1 | Kentwood  | 8 (1%) |
|---|-----------|--------|
| 2 | Allendale | 7 (1%) |
| 3 | Walker    | 6 (1%) |
| 4 | Rockford  | 4 (1%) |

FIG A2.53: Open house and neighborhood meeting attendees through March 4, 2015





### **COLLABORATIVE MAP**

**TOTAL COMMENTS: 144** 

FIG A2.54: Online collaborative map placemarkers



FIG A2.55: Sampling of barriers identified by the Grand Rapids community at the open house

#### IDEA. INSIGHT. BARRIER



"Currently not all trails connect - have to ride on road which is dangerous."



"No crosswalk at Michigan Street. Needs more connectivity for walking besides the river."



"No active uses between the Convention Center and the river. Could it be widened for small buildings? New active uses on the Convention Center?"



"Thoroughly study the US-131 corridor through the lens of economic development, connectivity, multi-modal access, livability, health, and city building. Consider removal, burying, or a boulevard."



"These parking lots! Could be underground with r