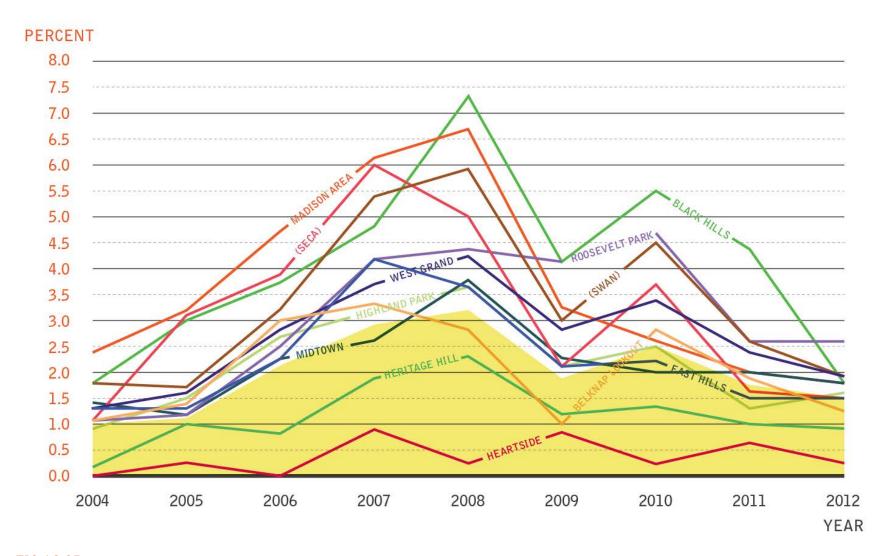

#### FORECLOSURE RATES: 2004 - 1012

#### DOWNTOWN + SURROUNDING NEIGHBORHOODS

FIG A2.25: 2004 - 2012 Foreclosure rates