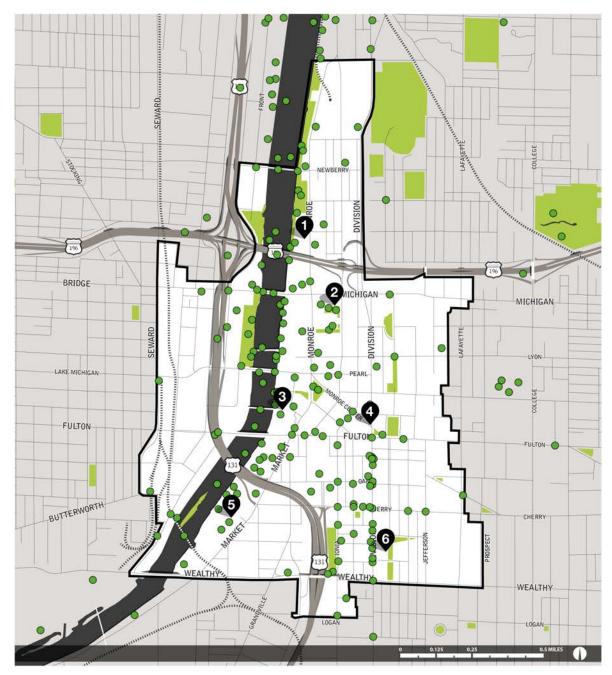

#### **PROPERTY CRIME - 2013**

GRAND RAPIDS POLICE DEPARTMENT

LESS CRIME

FIG A2.21: Land use map and breakdown

FIG A2.22: Simplified land use/district map

#### **ACTIVE STREET FRONTAGE**

INTERFACE - STUDIO FIELD SURVEY

STREET SEGMENTS DOWNTOWN:

493 TOTAL 180 ACTIVE

— ACTIVE STREET FRONTAGE

FIG A2.23: Street segments with active frontage