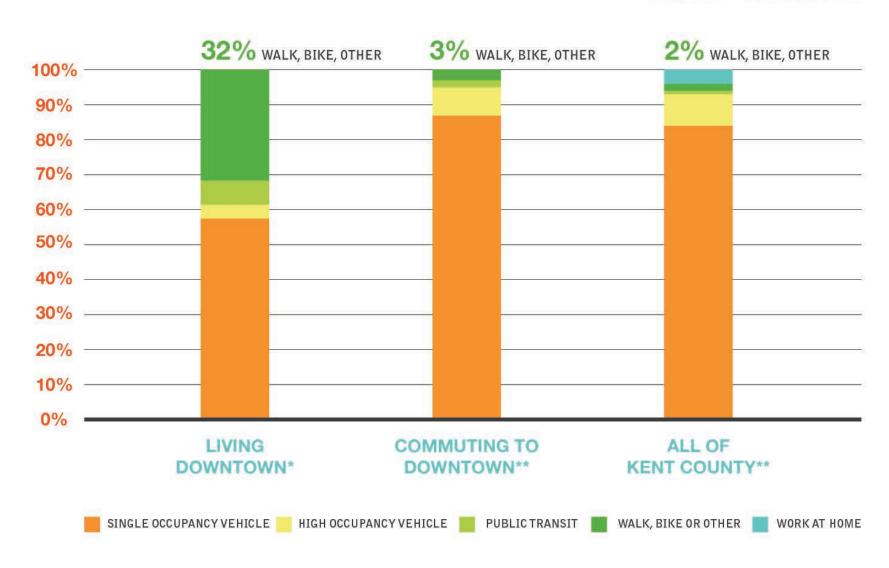

0.470615                                    | 216                       |
| Portland, OR     | 0.49071                                     | 221                       |
| Grand Rapids, MI | 0.505572                                    | 170                       |









FIG A2.33: Comparable city walksheds





FIG A2.34: Walkability rating map

## **REGIONAL ROAD CAPACITY + USAGE**

2012 TEXAS TRANSPORTATION INSTITUTE URBAN MOBILITY REPORT



FIG A2.35: Regional road capacity and usage

Measured by comparing lane miles per thousand people on Grand Rapids highways and major arterials, against peak-period travelers per lane mile. Data Source: 2012 Texas Transportation institute, Urban Mobility Report.



## **GRAND RAPIDS MODE OF TRANSPORTATION SPLIT**

\* 2012 ACS, \*\* 2006-2010 CTPP



Comparing Residents Living Downtown, Commuting to Downtown but living elsewhere, and all of Kent County.

Data Sources: US Census - American Community Survey 2012; Census Transportation Planning Package 2006 - 2010.





FIG A2.37: Public input results: How easy is it to get around?

The public responded to the question, "How easy is it to get around?" on a scale of 1(easy) - 10(Hard) by each mode of transportation by placing stickers within the range shown above.





FIG A2.38: Grand Rapids existing road diets

## **ROAD DIETS**

Existing Road Diets (City identified)

# TRAFFIC VOLUME LIGHT (AADT under 2,500) MEDIUM (AADT 2,500 - 10,000) HEAVY (AADT Above 10,000)

FIG A2.39: Grand Rapids Downtown traffic volumes. Data Source: MDOT Traffic Volumes





FIG A2.40: The Rapid transit map.