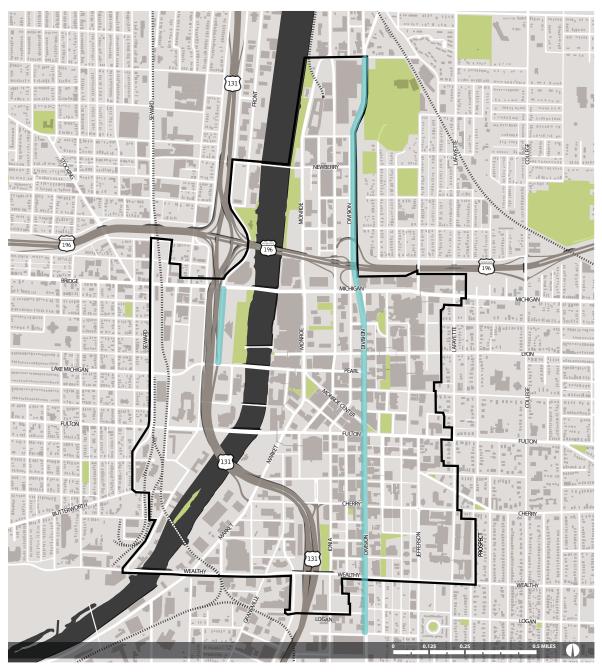

## APPENDIX 2 >>

The following graphics were included in the analysis and for discussion during the GR Forward process, here included for future reference and additional context.

| BASEMAPS                        | . 3 |
|---------------------------------|-----|
| CENSUS MAPS & DEMOGRAPHICS      | 11  |
| CRIME DATA                      | 15  |
| LAND USE & PHYSICAL SURVEY      | 23  |
| HOUSING & DEVELOPMENT POTENTIAL | 26  |
| MOBILITY                        | 36  |
| OPEN SPACE                      | 53  |
| PUBLIC INPUT                    | 56  |