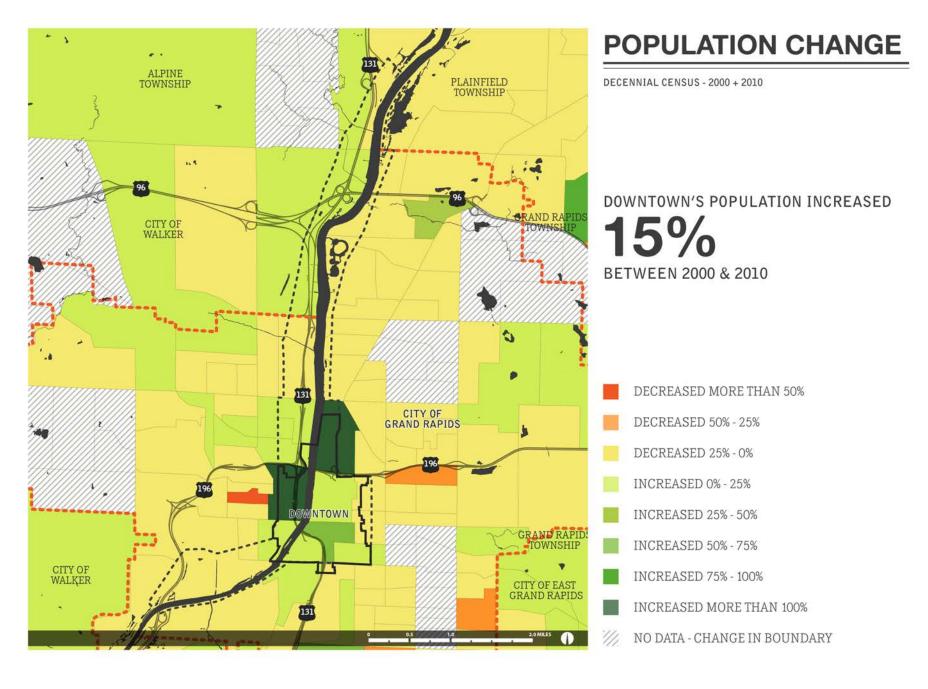

## **PERSONS PER BLOCK** 2010 CENSUS - BLOCK LEVEL NEWBERRY LAKE MICHIGAN 0 - 10 persons 10 - 50 persons 50 - 100 persons 100 - 250 persons 250+ persons

FIG A2.9: Population density by Census Block

FIG A2.10: Change in population map, 2000 - 2010