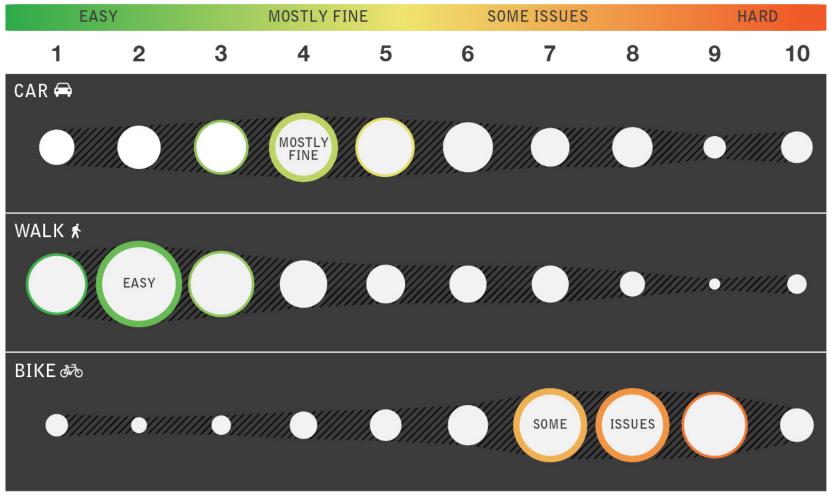

| 170                       |









FIG A2.33: Comparable city walksheds





FIG A2.34: Walkability rating map

## **REGIONAL ROAD CAPACITY + USAGE**

2012 TEXAS TRANSPORTATION INSTITUTE URBAN MOBILITY REPORT



FIG A2.35: Regional road capacity and usage

Measured by comparing lane miles per thousand people on Grand Rapids highways and major arterials, against peak-period travelers per lane mile. Data Source: 2012 Texas Transportation institute, Urban Mobility Report.



## **GRAND RAPIDS MODE OF TRANSPORTATION SPLIT**

\* 2012 ACS, \*\* 2006-2010 CTPP



Comparing Residents Living Downtown, Commuting to Downtown but living elsewhere, and all of Kent County.

Data Sources: US Census - American Community Survey 2012; Census Transportation Planning Package 2006 - 2010.





FIG A2.37: Public input results: How easy is it to get around?

The public responded to the question, "How easy is it to get around?" on a scale of 1(easy) - 10(Hard) by each mode of transportation by placing stickers within the range shown above.





FIG A2.38: Grand Rapids existing road diets

## **ROAD DIETS**

Existing Road Diets (City identified)

# TRAFFIC VOLUME LIGHT (AADT under 2,500) MEDIUM (AADT 2,500 - 10,000) HEAVY (AADT Above 10,000)

FIG A2.39: Grand Rapids Downtown traffic volumes. Data Source: MDOT Traffic Volumes





FIG A2.40: The Rapid transit map. Data Source: The Rapid website



FIG A2.41: The Rapid Downtown transit map. Data Source: The Rapid website





FIG A2.42: Downtown Dash routes.





FIG A2.43: Dash routes and stops map. Data Source: Grand Rapids Park