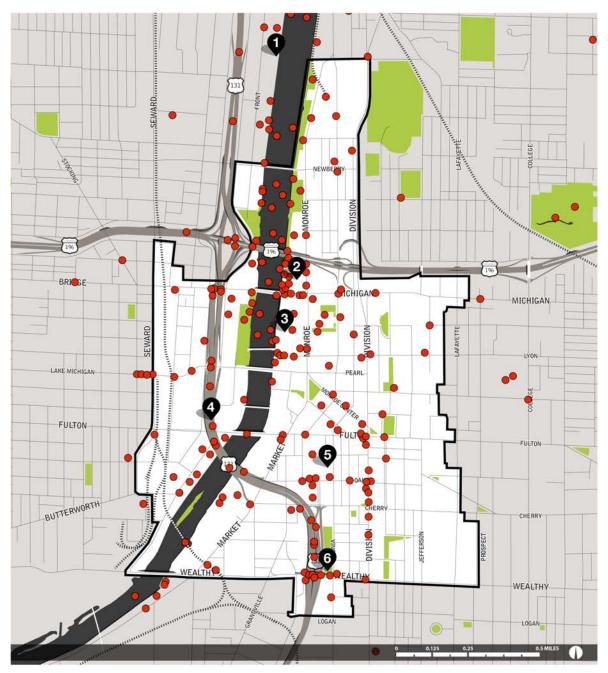

#### FIG A2.13: 2005 Violent crime

#### **VIOLENT CRIME - 2005**

GRAND RAPIDS POLICE DEPARTMENT

LESS CRIME