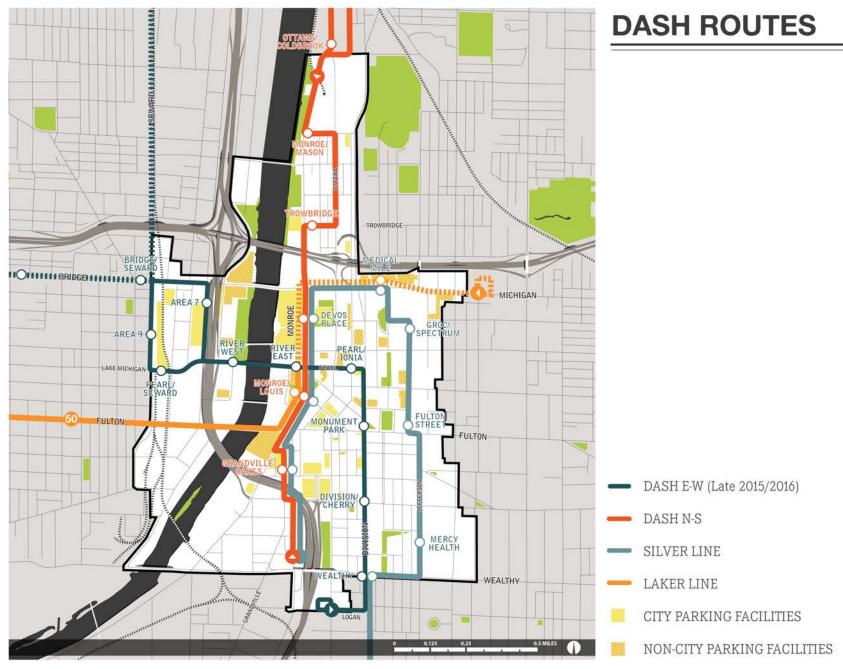

a Sources: US Census - American Community Survey 2012; Census Transportation Planning Package 2006 - 2010.





FIG A2.37: Public input results: How easy is it to get around?

The public responded to the question, "How easy is it to get around?" on a scale of 1(easy) - 10(Hard) by each mode of transportation by placing stickers within the range shown above.





FIG A2.38: Grand Rapids existing road diets

## **ROAD DIETS**

Existing Road Diets (City identified)

# TRAFFIC VOLUME LIGHT (AADT under 2,500) MEDIUM (AADT 2,500 - 10,000) HEAVY (AADT Above 10,000)

FIG A2.39: Grand Rapids Downtown traffic volumes. Data Source: MDOT Traffic Volumes





FIG A2.40: The Rapid transit map. Data Source: The Rapid website



FIG A2.41: The Rapid Downtown transit map. Data Source: The Rapid website





FIG A2.42: Downtown Dash routes.





FIG A2.43: Dash routes and stops map. Data Source: Grand Rapids Parking Services









MAP SHOWING US AND COUNTY OWNED ROADS Source: Kent County

FIG A2.44: US and County-owned roads. Data Source: Kent County



FIG A2.45: City truck routes map. Data Source: City of Grand Rapids





FIG A2.46: City of Grand Rapids bikeway implementation progress. Data Source: Kent County



FIG A2.47: Bike Grand Rapids map. Data Source: 2011 Greater Grand Rapids Bicycle Coalition



# Existing Division and Iona



FIG A2.48: Existing lane utilization on Ionia and Division north of 196.

## Humanize Ionia and Ottawa



—— DRIVING LANE ——— PARKING LANE

FIG A2.49: Existing lane organization on Ottawa and Ionia through the downtown core.





FIG A2.50: Existing ope