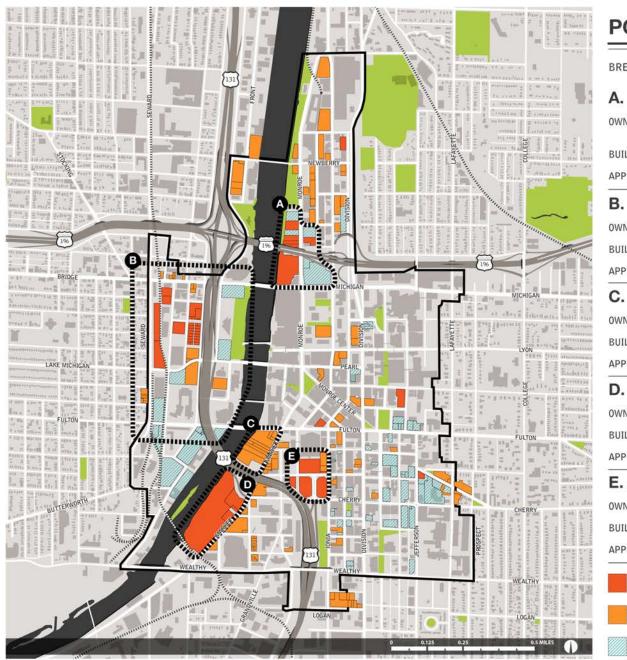

#### POTENTIAL DEVELOPMENT

BREAKDOWN

#### A. MSU / CITY / KENT COUNTY

OWNERSHIP: City of Grand Rapids, Michigan State University, USPS, Kent County

BUILDING CHARACTER: Mid-rise to High-rise Buildings

APPROX. NEW RESIDENTIAL UNITS: 0 - 500 units

#### **B. WEST SIDE**

OWNERSHIP: GVSU, DDA, City of Grand Rapids, Various Private Ownership

BUILDING CHARACTER: Townhouse, Mid-rise Buildings

APPROX. NEW RESIDENTIAL UNITS: 500-1,500 units

#### C. FULTON + MARKET

OWNERSHIP: Amway

BUILDING CHARACTER: High-rise Buildings

APPROX. NEW RESIDENTIAL UNITS: 250-500 units

#### D. 201 MARKET

OWNERSHIP: City of Grand Rapids

BUILDING CHARACTER: Mid-rise to High-rise Buildings

APPROX. NEW RESIDENTIAL UNITS: 500-1,000 units

#### E. ARENA SOUTH

OWNERSHIP: DDA, Rockford Construction

BUILDING CHARACTER: Mid-rise to High-rise Buildings

APPROX. NEW RESIDENTIAL UNITS: 1,000 units

PUBLIC OWNERSHIP

PRIVATE OWNERSHIP

INSTITUTIONAL

FIG A2.29: Potential development opportunity sites [A]