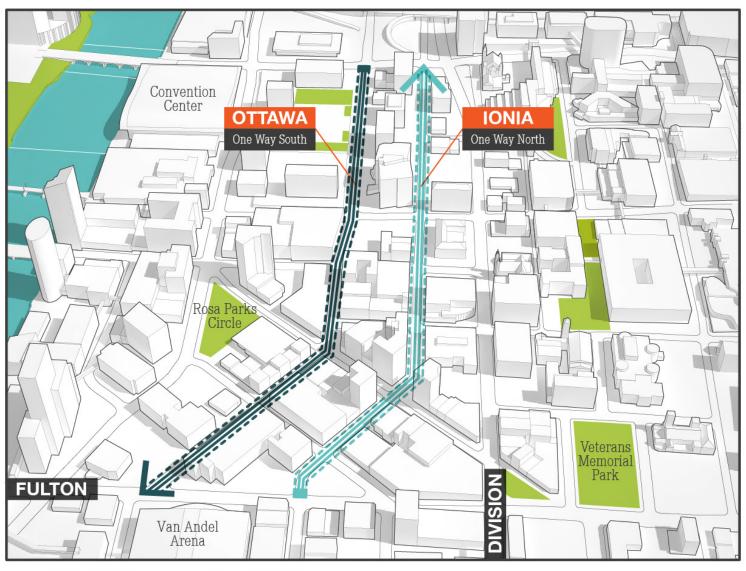

FIG A2.40: The Rapid transit map. Data Source: The Rapid website



FIG A2.41: The Rapid Downtown transit map. Data Source: The Rapid website





FIG A2.42: Downtown Dash routes.





FIG A2.43: Dash routes and stops map. Data Source: Grand Rapids Parking Services









MAP SHOWING US AND COUNTY OWNED ROADS Source: Kent County

FIG A2.44: US and County-owned roads. Data Source: Kent County



FIG A2.45: City truck routes map. Data Source: City of Grand Rapids





FIG A2.46: City of Grand Rapids bikeway implementation progress. Data Source: Kent County



FIG A2.47: Bike Grand Rapids map. Data Source: 2011 Greater Grand Rapids Bicycle Coalition



# Existing Division and Iona



FIG A2.48: Existing lane utilization on Ionia and Division north of 196.

## Humanize Ionia and Ottawa



—— DRIVING LANE ——— PARKING LANE

FIG A2.49: Existing lane organization on Ottawa and Ionia through the downtown core.





FIG A2.50: Existing open space assets



FIG A2.51: Open space proximity map.



## Calder Plaza: Alternative Option



FIG A2.52: Potential alternate Monroe Ave access to Calder Plaza

## **SIGN IN SHEETS**

#### CITY OF GRAND RAPIDS

\* Circles scaled to # of attendees



## **TOTAL SIGN-INS** 538

#### TOP NEIGHBORHOODS IN GRAND RAPIDS

| 1  | Roosevelt Park | 77 (14%) |
|----|----------------|----------|
| 2  | Heritage Hill  | 73 (14%) |
| 3  | Creston        | 69 (13%) |
| 4  | Downtown       | 46 (9%)  |
| 5  | SWAN/JBAN      | 27 (5%)  |
| 6  | West Grand     | 25 (5%)  |
| 7  | Heartside      | 21 (4%)  |
| 8  | Belknap        | 19 (4%)  |
| 9  | Eastown