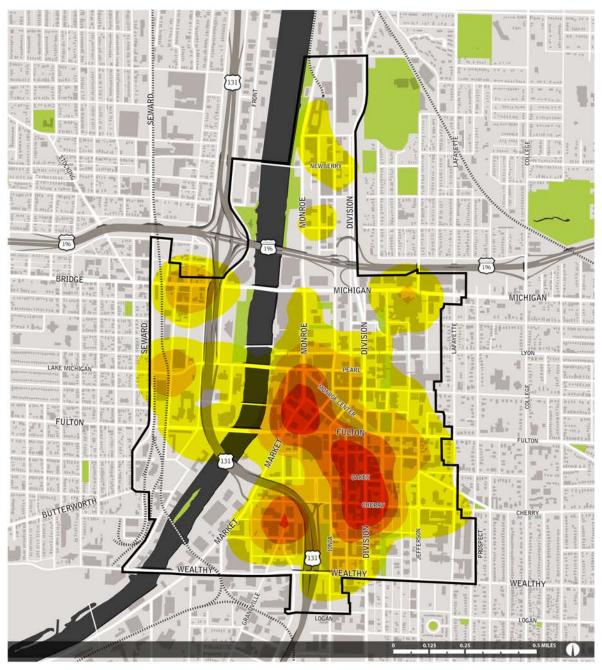

#### FIG A2.13: 2005 Violent crime

#### **VIOLENT CRIME - 2005**

GRAND RAPIDS POLICE DEPARTMENT

LESS CRIME