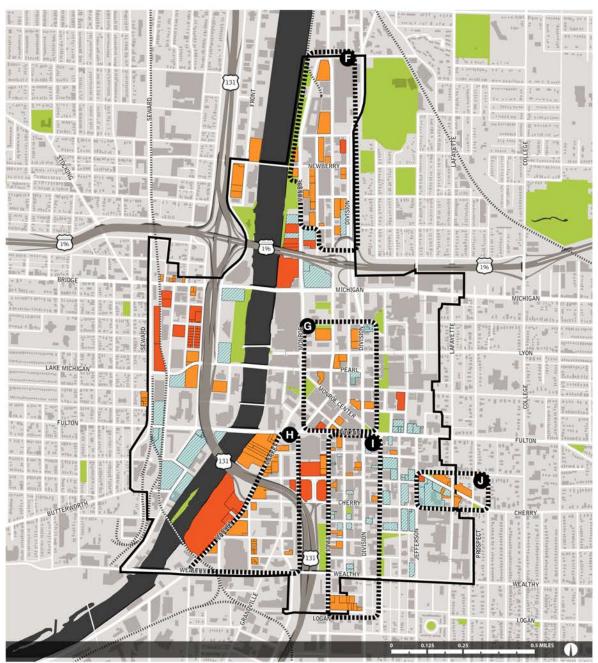

#### POTENTIAL DEVELOPMENT

BREAKDOWN

#### F. MONROE NORTH

OWNERSHIP: Various Private Ownership, Michigan State, City of GR

BUILDING CHARACTER: Townhomes, Mid-rise Buildings

APPROX. NEW RESIDENTIAL UNITS: ± 1,000 units

#### **G. MONROE CENTER**

OWNERSHIP: Ellis Parking, City of GR, Van Andel Institute, Kent County, Ferris State University

BUILDING CHARACTER: Mid-rise, High-rise Buildings

APPROX. NEW RESIDENTIAL UNITS: ± 1,000 units

#### H. MARKET STREET SOUTH

OWNERSHIP: Various Private Ownership

BUILDING CHARACTER: Mid-rise Buildings

APPROX. NEW RESIDENTIAL UNITS: ± 1,000 units

#### I. HEARTSIDE

OWNERSHIP: Various Private Ownership, Various Institutional Ownership

BUILDING CHARACTER: Mid-rise Buildings

APPROX. NEW RESIDENTIAL UNITS: ±750 units

#### J. STATE STREET

OWNERSHIP: Trinity Health, City of GR, Various Private Ownership

BUILDING CHARACTER: Townhomes, Low-rise Buildings

APPROX, NEW RESIDENTIAL UNITS: ± 250 units

PUBLIC OWNERSHIP

PRIVATE OWNERSHIP

INSTITUTIONAL

#### POTENTIAL DEVELOPMENT

SITES + OWNERSHIP

POTENTIAL DEVELOPMENT SITES

FIG A2.31: Current ownership of potential development opportunity sites

|                                         | Use Category                    | Specific Use                                          |                                       | СС           | TREC                | TACC           |
|-----------------------------------------|---------------------------------|-------------------------------------------------------|---------------------------------------|--------------|---------------------|----------------|
|                                         |                                 | D 11:                                                 | Ground floor                          | Р            | Х                   | -              |
|                                         |                                 | Dwellings                                             | Above ground floor                    | Р            | Р                   | -              |
|                                         | Household Living                | Household Living                                      |                                       | Р            | Х                   | -              |
| Ι                                       | _                               | Lodging, Extended                                     | Stay                                  | Р            | Х                   | -              |
| E                                       |                                 | Manufactured Housing Community                        |                                       | Х            | Х                   | -              |
| RESIDENTIAL                             | Group Living                    | Group Living (inclucare)                              | Р                                     | Х            | -                   |                |
| ~                                       |                                 | Accessory Dwellin                                     | g Unit                                | Р            | Х                   | -              |
|                                         | Ancillary Uses                  | Accessory Structur                                    | re                                    | Х            | Х                   | -              |
|                                         |                                 | Home Occupation                                       |                                       | Р            | Х                   | -              |
| IAL                                     | Educational Uses                | All Educational Us<br>Residential & Acce              | es, Including<br>ssory Facilities     | Р            | Х                   | -              |
| 0                                       |                                 | Adult Day Care Ce                                     |                                       | Р            | Х                   | -              |
| Ę                                       |                                 | Amphitheatre, Out                                     | door                                  | S            | Х                   | -              |
| 립                                       |                                 | Cemetery                                              |                                       | Х            | X                   | -              |
| ST                                      |                                 | Child Care Center                                     |                                       | Р            | Х                   | -              |
| Ž                                       |                                 | Community Center                                      | Р                                     | Х            | -                   |                |
| જ                                       |                                 | Community Garden                                      |                                       | P            | X                   | -              |
| 늘                                       |                                 | Government &                                          | Ground floor                          | Р            | Х                   | -              |
| EDUCATIONAL, GOVERNMENT & INSTITUTIONAL | Government and<br>Institutional | Institutional<br>Uses                                 | Above ground floor                    | Р            | Х                   | -              |
|                                         |                                 | Hospital, Clinic, Me<br>Rehabilitation Cen<br>Offices | edical Center,<br>ter, Administrative | Р            | Х                   | -              |
| Ľ                                       |                                 | Library                                               |                                       | Р            | Х                   | -              |
| IONA                                    |                                 | Park, Playground, I<br>Urban Open Space               |                                       | Р            | Р                   | -              |
| UCAT                                    |                                 | Religious<br>Institution                              |                                       | Р            | Х                   | -              |
| Б                                       |                                 | Social Service                                        | Ground floor                          | Р            | X                   | -              |
|                                         |                                 | Facility                                              | Above ground floor                    | P            | Х                   | -              |
|                                         |                                 | Automobile Rental                                     |                                       | S            | Х                   | -              |
| ΔT                                      |                                 | Auto Supply/Acces                                     |                                       | X            | X                   | -              |
| 믮                                       |                                 | Auto Supply/Acces                                     | ssory Sales (used)                    | X            | X                   | -              |
| щì                                      |                                 | Car Wash                                              |                                       | Х            | X                   | -              |
| )I                                      |                                 | Drive-In or Drive-Through Facility                    |                                       | S            | Х                   | -              |
| Щ                                       | Auto-Oriented                   | Vehicle Service or                                    |                                       | S            | Х                   | -              |
| ۱ <u>۲</u> , 0                          | Auto-Orientea                   | Vehicle Fuel Statio<br>repair, may include            |                                       | S            | Х                   | _              |
| SIA                                     |                                 | convenience-Store                                     |                                       |              | -                   |                |
| MER                                     |                                 |                                                       | d Storage (including                  | S            | Х                   | -              |
| COMMERCIAL, OFFICE, RETAIL              |                                 | Vehicle Sale/ Lease<br>RV, boat) - Indoor             | e (including auto,                    | Please see S | Section 5.9.35.F. S | State Licenses |