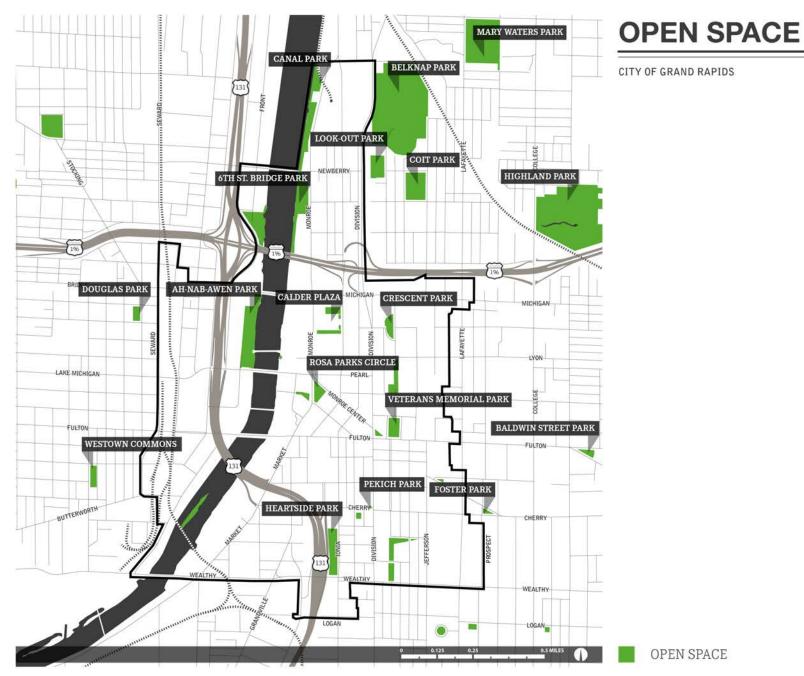

ce: The Rapid website





FIG A2.42: Downtown Dash routes.





FIG A2.43: Dash routes and stops map. Data Source: Grand Rapids Parking Services









MAP SHOWING US AND COUNTY OWNED ROADS Source: Kent County

FIG A2.44: US and County-owned roads. Data Source: Kent County



FIG A2.45: City truck routes map. Data Source: City of Grand Rapids





FIG A2.46: City of Grand Rapids bikeway implementation progress. Data Source: Kent County



FIG A2.47: Bike Grand Rapids map. Data Source: 2011 Greater Grand Rapids Bicycle Coalition



# Existing Division and Iona



FIG A2.48: Existing lane utilization on Ionia and Division north of 196.

## Humanize Ionia and Ottawa



—— DRIVING LANE ——— PARKING LANE

FIG A2.49: Existing lane organization on Ottawa and Ionia through the downtown core.





FIG A2.50: Existing open space assets



FIG A2.51: Open space proximity map.



## Calder Plaza: Alternative Option



FIG A2.52: Potential alternate Monroe Ave access to Calder Plaza

## **SIGN IN SHEETS**

#### CITY OF GRAND RAPIDS

\* Circles scaled to # of attendees



## **TOTAL SIGN-INS** 538

#### TOP NEIGHBORHOODS IN GRAND RAPIDS

| 1  | Roosevelt Park | 77 (14%) |
|----|----------------|----------|
| 2  | Heritage Hill  | 73 (14%) |
| 3  | Creston        | 69 (13%) |
| 4  | Downtown       | 46 (9%)  |
| 5  | SWAN/JBAN      | 27 (5%)  |
| 6  | West Grand     | 25 (5%)  |
| 7  | Heartside      | 21 (4%)  |
| 8  | Belknap        | 19 (4%)  |
| 9  | Eastown        | 18 (3%)  |
| 10 | Black Hills    | 17 (3%)  |
| 11 | Midtown        | 10 (2%)  |
| 12 | West Side      | 10 (2%)  |