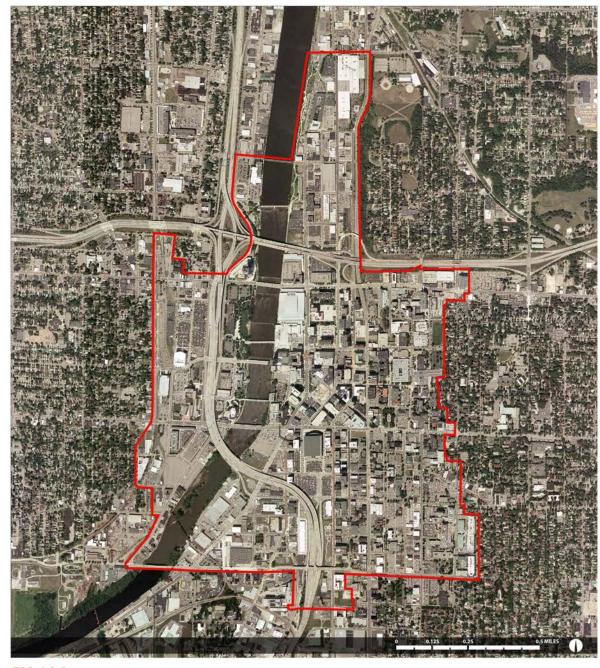

FIG A2.1: Satellite aerial of Downtown Grand Rapids

#### **AERIAL**

UNITED STATES GEOLOGICAL SURVEY - 2005