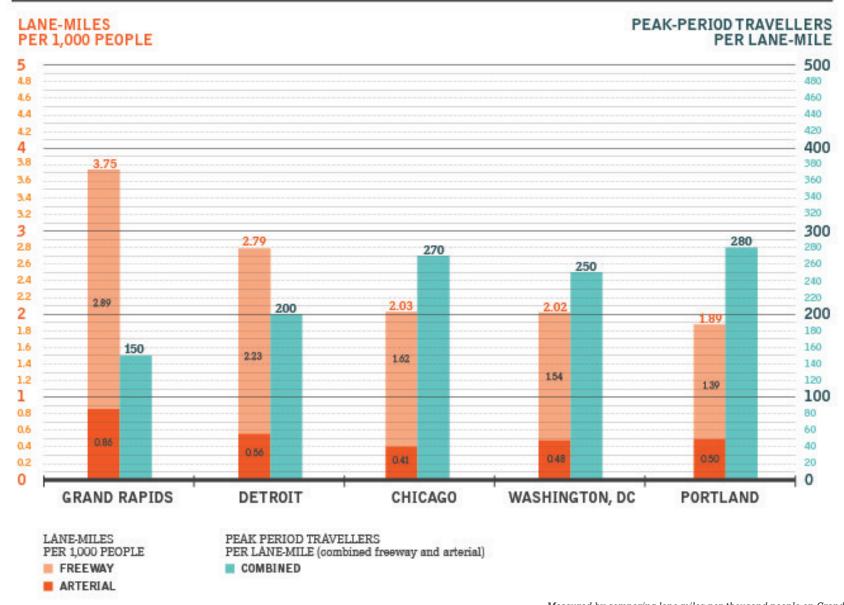

ce: ArcGIS and US Census TIGER/Line Products

| City             | Coverage of 1/2<br>mile walkshed<br>(sq mi) | Intersections in Walkshed |
|------------------|---------------------------------------------|---------------------------|
| Brooklyn, NY     | 0.549807                                    | 400                       |
| Chicago , IL     | 0.470615                                    | 216                       |
| Portland, OR     | 0.49071                                     | 221                       |
| Grand Rapids, MI | 0.505572                                    | 170                       |









FIG A2.33: Comparable city walksheds





FIG A2.34: Walkability rating map

## **REGIONAL ROAD CAPACITY + USAGE**

2012 TEXAS TRANSPORTATION INSTITUTE URBAN MOBILITY REPORT



FIG A2.35: Regional road capacity and usage

Measured by comparing lane miles per thousand people on Grand Rapids highways and major arterials, against peak-period travelers per lane mile. Data Source: 2012 Texas Transportation institute, Urban Mobility Report.



## **GRAND RAPIDS MODE OF TRANSPORTATION SPLIT**

\* 2012 ACS, \*\* 2006-2010 CTPP



Comparing Residents Living Downtown, Commuting to Downtown but living elsewhere, and all of Kent County.

Data Sources: US Census - American Community Survey 2012; Census Transportation Planning Package 2006 - 2010.





FIG A2.37: Public input results: How easy is it to get around?

The public responded to the question, "How easy is it to get around?" on a scale of 1(easy) - 10(Hard) by each mode of transportation by placing stickers within t