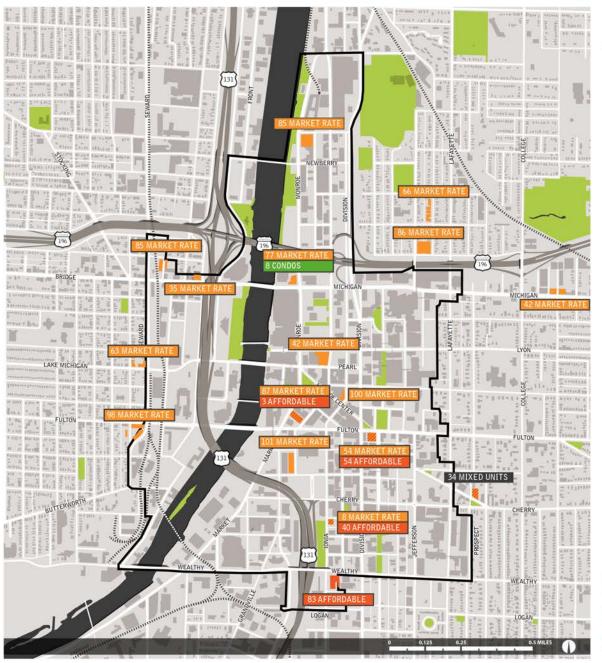

FIG A2.28: Previously proposed housing developments

#### **UNIT BREAKDOWN**

MARKET RATE RENTALS:

1,029 UNITS

AFFORDABLE RENTALS:

**180 UNITS** 

UNDETERMINED:

34 UNITS

CONDOS:

8 UNITS

TOTAL PROPOSED HOUSING:

1,251 UNITS

AFFORDABLE RESIDENTIAL

MARKET RATE RESIDENTIAL

MIXED RESIDENTIAL