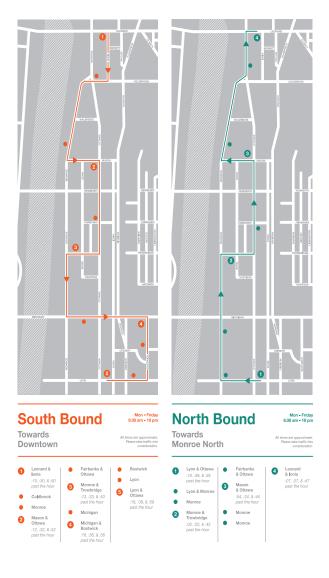

ity Survey 2012; Census Transportation Planning Package 2006 - 2010.





FIG A2.37: Public input results: How easy is it to get around?

The public responded to the question, "How easy is it to get around?" on a scale of 1(easy) - 10(Hard) by each mode of transportation by placing stickers within the range shown above.





FIG A2.38: Grand Rapids existing road diets

## **ROAD DIETS**

Existing Road Diets (City identified)

# TRAFFIC VOLUME LIGHT (AADT under 2,500) MEDIUM (AADT 2,500 - 10,000) HEAVY (AADT Above 10,000)

FIG A2.39: Grand Rapids Downtown traffic volumes. Data Source: MDOT Traffic Volumes





FIG A2.40: The Rapid transit map. Data Source: The Rapid website



FIG A2.41: The Rapid Downtown transit map. Data Source: The Rapid website





FIG A2.42: Downtown Dash routes.





FIG A2.43: Dash routes and stops map. Data Source: Grand Rapids Parking Services









MAP SHOWING US AND COUNTY OWNED ROADS Source: Kent County

FIG A2.44: US and County-owned roads. Data Source: Kent County



FIG A2.45: City truck routes map. Data Source: City of Grand Rapids





FIG A2.46: City of Grand Rapids bikeway implementation progress. Data Source: Kent County



FIG A2.47: Bike Grand Rapids map. Data Source: 2011 Greater Grand Rapids Bicycle Coalition



# Existing Division and Iona



FIG A2.48: Existing lane utilization on Ionia and Division north of 196.

## Humanize Ionia and Ottawa



—— DRIVING LANE ——— PARKING LANE

FIG A2.49: Existing lane organization on Ottawa and Ionia through the downtown core.





FIG A2.50: Existing open space assets



FIG A2.51: Open spac