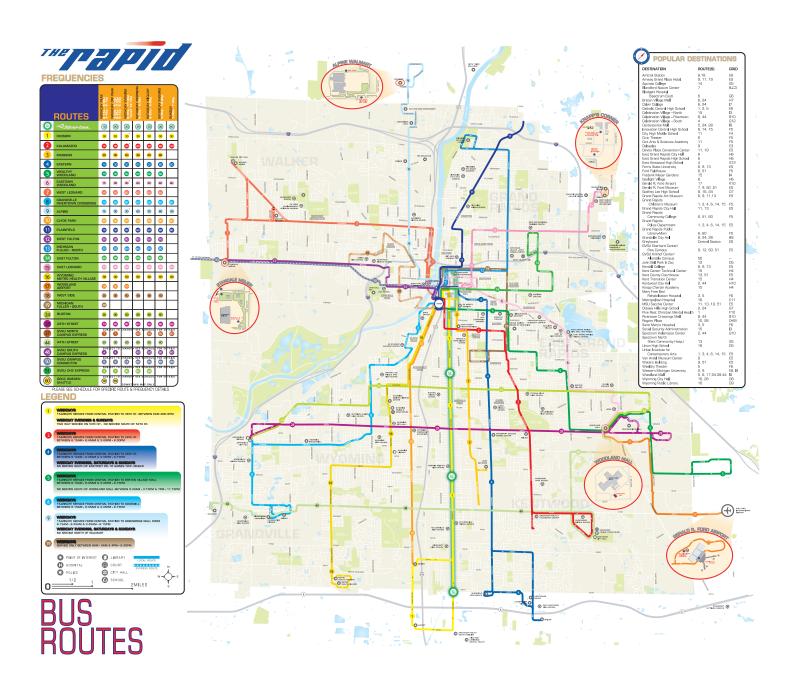

## APPENDIX 2 >>

The following graphics were included in the analysis and for discussion during the GR Forward process, here included for future reference and additional context.

| BASEMAPS                        | . 3 |
|---------------------------------|-----|
| CENSUS MAPS & DEMOGRAPHICS      | 11  |
| CRIME DATA                      | 15  |
| LAND USE & PHYSICAL SURVEY      | 23  |
| HOUSING & DEVELOPMENT POTENTIAL | 26  |
| MOBILITY                        | 36  |
| OPEN SPACE                      | 53  |
| PUBLIC INPUT                    | 56  |