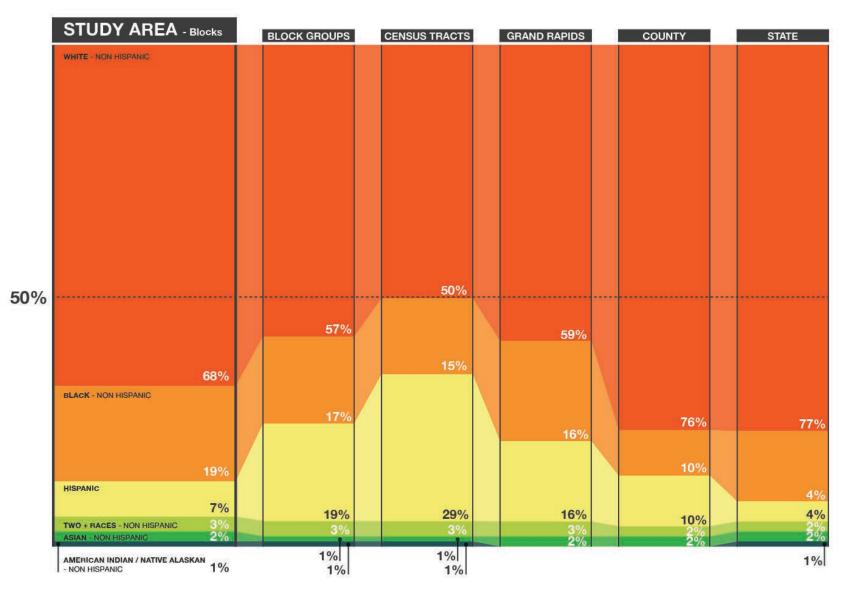

VEMENT DISTRICT WEALTHY MONROE NORTH TIFA SMART ZONE LOGAN RENAISSANCE ZONES

FIG A2.5: Downtown districts

#### **TOPOGRAPHY**

CITY OF GRAND RAPIDS



HIGH POINT - ELEVATION: 770 FT.



LOW POINTS - ELEVATION: 600 FT.

FIG A2.6: Topographic hillshade map



# FULTON WEGTHY

#### CONTOURS

· 10 Ft. Contour

— 2 Ft. Contour

FIG A2.7: Contours and elevation reference points

#### **FLOOD ZONES**

- FLOOD WALL
- GRAND RIVER
- 100 YEAR FLOODPLAIN
- 500 YEAR FLOODPLAIN

FIG A2.8: Downtown Grand Rapids flood plains



## **PERSONS PER BLOCK** 2010 CENSUS - BLOCK LEVEL NEWBERRY LAKE MICHIGAN 0 - 10 persons 10 - 50 persons 50 - 100 persons 100 - 250 persons 250+ persons

FIG A2.9: Population density by Census Block



FIG A2.10: Change in population map, 2000 - 2010

RACE 2010 DECENNIAL CENSUS



FIG A2.11: Downtown Grand Rapids racial composition

#### **INCOME DENSITY**

SOURCE: NP Calculations from Census, Realtor.com, WalkScore.com Discretionary spending based on calculated % taken from Experian Discretionary Spending Report, 2011

|                                                  | CINCINNATI<br>(CBD) | INDIANAPOLIS<br>(CBD/WHOLESALE) | MILWAUKEE<br>(Juneau, Kilbourn, 3rd Ward) | GRAND RAPIDS<br>(Downtown Heartside) |
|--------------------------------------------------|---------------------|---------------------------------|-------------------------------------------|--------------------------------------|
| HOUSEHOLDS                                       | 5,283               | 5,301                           | 9,290                                     | 2,410