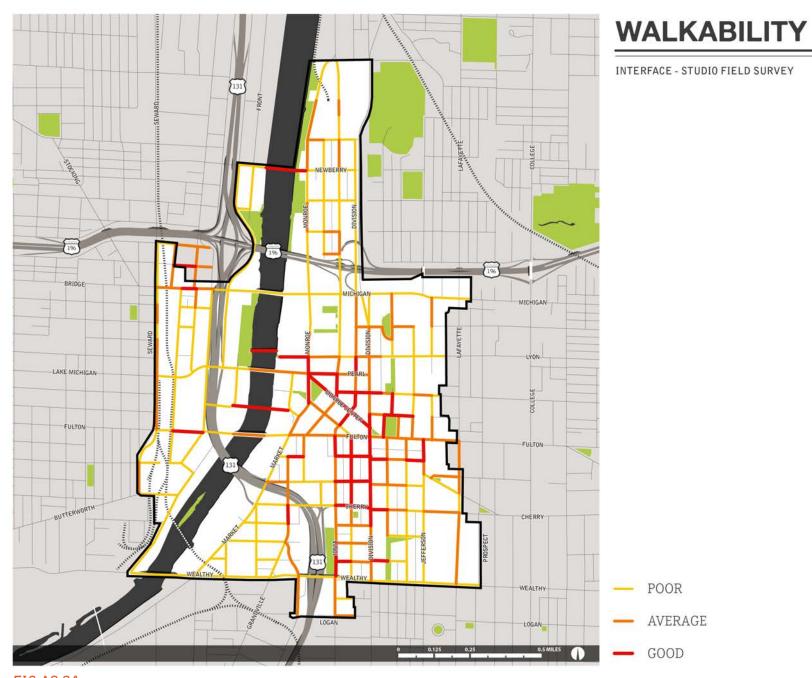

#### **ACTIVE STREET FRONTAGE**

INTERFACE - STUDIO FIELD SURVEY

STREET SEGMENTS DOWNTOWN:

493 TOTAL 180 ACTIVE

— ACTIVE STREET FRONTAGE

FIG A2.23: Street segments with active frontage