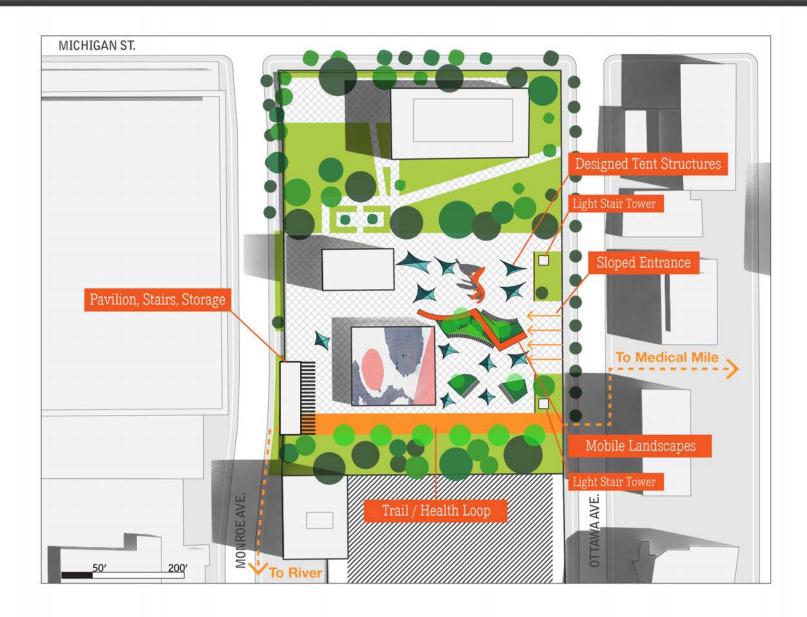

d Rapids Parking Services









MAP SHOWING US AND COUNTY OWNED ROADS Source: Kent County

FIG A2.44: US and County-owned roads. Data Source: Kent County



FIG A2.45: City truck routes map. Data Source: City of Grand Rapids





FIG A2.46: City of Grand Rapids bikeway implementation progress. Data Source: Kent County



FIG A2.47: Bike Grand Rapids map. Data Source: 2011 Greater Grand Rapids Bicycle Coalition



# Existing Division and Iona



FIG A2.48: Existing lane utilization on Ionia and Division north of 196.

## Humanize Ionia and Ottawa



—— DRIVING LANE ——— PARKING LANE

FIG A2.49: Existing lane organization on Ottawa and Ionia through the downtown core.





FIG A2.50: Existing open space assets



FIG A2.51: Open space proximity map.



## Calder Plaza: Alternative Option



FIG A2.52: Potential alternate Monroe Ave access to Calder Plaza

## **SIGN IN SHEETS**

#### CITY OF GRAND RAPIDS

\* Circles scaled to # of attendees



## **TOTAL SIGN-INS** 538

#### TOP NEIGHBORHOODS IN GRAND RAPIDS

| 1  | Roosevelt Park | 77 (14%) |
|----|----------------|----------|
| 2  | Heritage Hill  | 73 (14%) |
| 3  | Creston        | 69 (13%) |
| 4  | Downtown       | 46 (9%)  |
| 5  | SWAN/JBAN      | 27 (5%)  |
| 6  | West Grand     | 25 (5%)  |
| 7  | Heartside      | 21 (4%)  |
| 8  | Belknap        | 19 (4%)  |
| 9  | Eastown        | 18 (3%)  |
| 10 | Black Hills    | 17 (3%)  |
| 11 | Midtown        | 10 (2%)  |
| 12 | West Side      | 10 (2%)  |

#### TOP NEIGHBORING CITIES AND TOWNS

| 1 | Kentwood  | 8 (1%) |
|---|-----------|--------|
| 2 | Allendale | 7 (1%) |