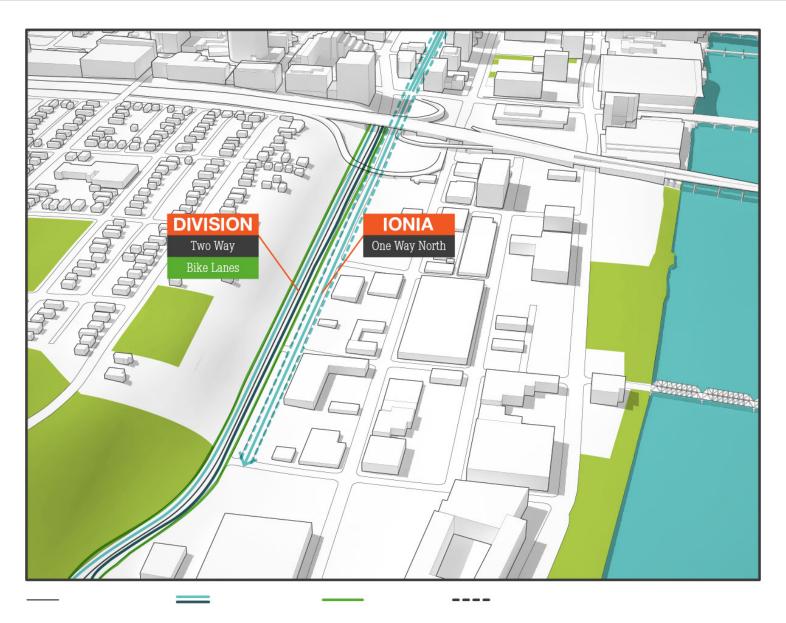

(AADT Above 10,000)

FIG A2.39: Grand Rapids Downtown traffic volumes. Data Source: MDOT Traffic Volumes





FIG A2.40: The Rapid transit map. Data Source: The Rapid website



FIG A2.41: The Rapid Downtown transit map. Data Source: The Rapid website





FIG A2.42: Downtown Dash routes.





FIG A2.43: Dash routes and stops map. Data Source: Grand Rapids Parking Services









MAP SHOWING US AND COUNTY OWNED ROADS Source: Kent County

FIG A2.44: US and County-owned roads. Data Source: Kent County



FIG A2.45: City truck routes map. Data Source: City of Grand Rapids





FIG A2.46: City of Grand Rapids bikeway implementation progress. Data Source: Kent County



FIG A2.47: Bike Grand Rapids map. Data Source: 2011 Greater Grand Rapids Bicycle Coalition



# Existing Division and Iona



FIG A2.48: Existing lane utilization on Ionia and Division north of 196.

## Humanize Ionia and Ottawa



—— DRIVING LANE ——— PARKING LANE

FIG A2.49: Existing lane organization on Ottawa and Ionia through the downtown core.





FIG A2.50: Existing open space assets



FIG A2.51: Open space proximity map.



## Calder Plaza: Alternative Option



FIG A2.52: Potential alternate Monroe Ave access to Calder Plaza

## **SIGN IN SHEETS**

#### CITY OF GRAND RAPIDS

\* Circles scaled to # of attendees



## **TOTAL SIGN-INS** 538

#### TOP NEIGHBORHOODS IN GRAND RAPIDS

| 1  | Roosevelt Park | 77 (14%) |
|----|----------------|----------|
| 2  | Heritage Hill  | 73 (14%) |
| 3  | Creston        | 69 (13%) |
| 4  | Downtown       | 46 (9%)  |
| 5  | SWAN/JBAN      | 27 (5%)  |
| 6  | West Gran