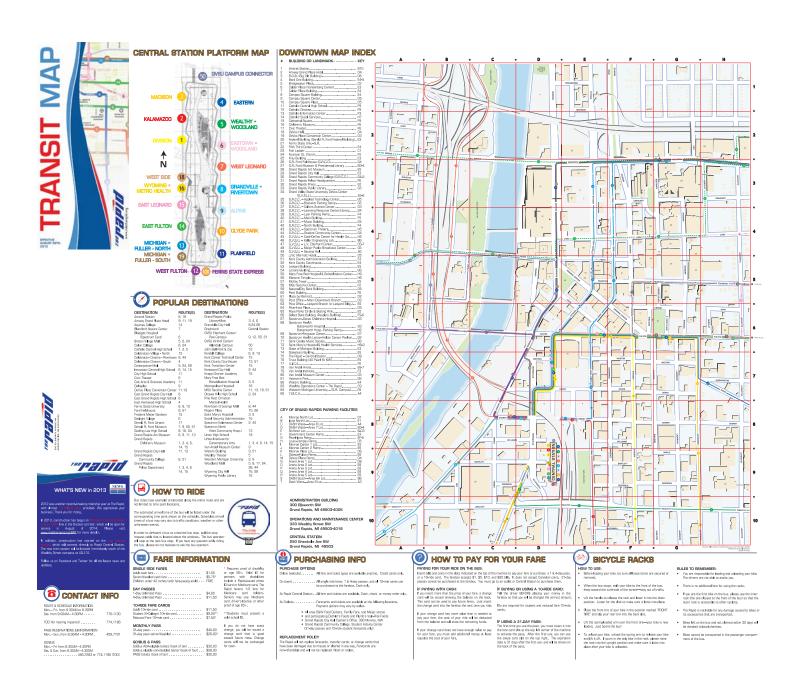

## APPENDIX 2 >>

The following graphics were included in the analysis and for discussion during the GR Forward process, here included for future reference and additional context.

| BASEMAPS                        | . 3 |
|---------------------------------|-----|
| CENSUS MAPS & DEMOGRAPHICS      | 11  |
| CRIME DATA                      | 15  |
| LAND USE & PHYSICAL SURVEY      | 23  |
| HOUSING & DEVELOPMENT POTENTIAL | 26  |
| MOBILITY                        | 36  |
| OPEN SPACE                      | 53  |
| PUBLIC INPUT                    | 56  |