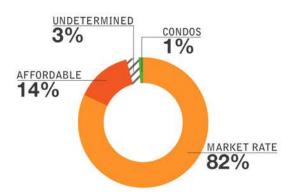

#### **UNIT BREAKDOWN**

MARKET RATE RENTALS:

1,029 UNITS

AFFORDABLE RENTALS:

**180 UNITS** 

UNDETERMINED:

34 UNITS

CONDOS:

8 UNITS

TOTAL PROPOSED HOUSING:

1,251 UNITS

AFFORDABLE RESIDENTIAL

MARKET RATE RESIDENTIAL

MIXED RESIDENTIAL