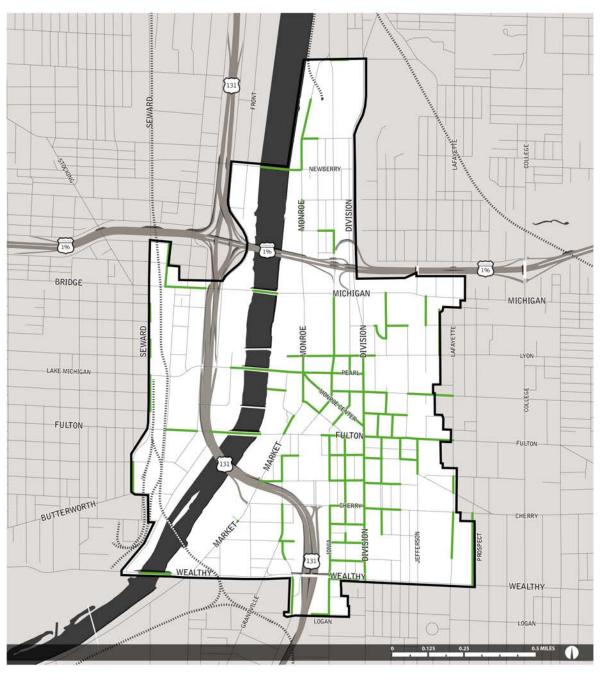

#### **ACTIVE STREET FRONTAGE**

INTERFACE - STUDIO FIELD SURVEY

STREET SEGMENTS DOWNTOWN:

493 TOTAL 180 ACTIVE

— ACTIVE STREET FRONTAGE

FIG A2.23: Street segments with active frontage